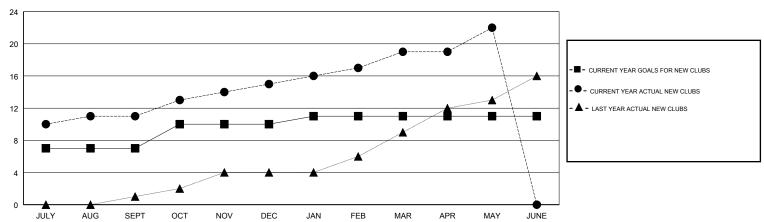

## MONTHLY MEMBERSHIP PROGRESS REPORT

## District 318 E

Results as of: 05/31/2018



## GOALS AND ACTUAL NEW CLUBS CUMULATIVE



## GOALS AND ACTUAL MEMBERS CUMULATIVE



| DROPPED CLUBS: 13  DROPPED MEMBERS |     | 115 CLUBS OF 147 ADDED 1 OR MORE<br>NEW MEMBERS | GENDER DISTRIBUTION           MALE         4,673 (82.27%)           FEMALE         1,007 (17.73%)           Women Percentage Fiscal Year Goal: 5% |       |
|------------------------------------|-----|-------------------------------------------------|---------------------------------------------------------------------------------------------------------------------------------------------------|-------|
| DECEASED                           | 12  | CLICK HERE FOR CUMULATIVE MEMBERSHIP DATA       | TOTAL FAMILY UNIT MEMBERS                                                                                                                         | 1,698 |
| C