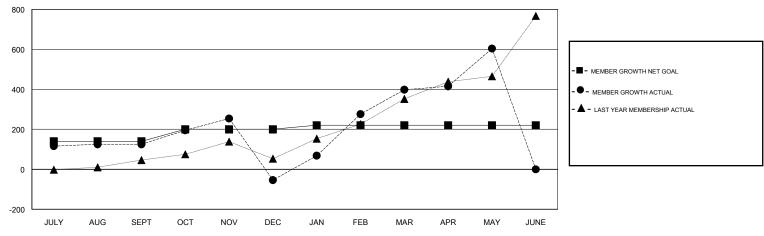

## GOALS AND ACTUAL MEMBERS CUMULATIVE

| DROPPED CLUBS: 13  DROPPED MEMBERS |     | 115 CLUBS OF 147 ADDED 1 OR MORE<br>NEW MEMBERS | GENDER DISTRIBUTION           MALE         4,673 (82.27%)           FEMALE         1,007 (17.73%)           Women Percentage Fiscal Year Goal: 5% |       |
|------------------------------------|-----|-------------------------------------------------|---------------------------------------------------------------------------------------------------------------------------------------------------|-------|
| DECEASED                           | 12  | CLICK HERE FOR CUMULATIVE MEMBERSHIP DATA       | TOTAL FAMILY UNIT MEMBERS                                                                                                                         | 1,698 |
| CLUB CANCELLED                     | 367 |                                                 |                                                                                                                                                   | 077   |
| OTHER                              | 410 |                                                 | FAMILY MEMBERS PAYING HALF  DUES                                                                                                                  | 877   |
| TOTAL                              | 789 |                                                 |                                                                                                                                                   |       |