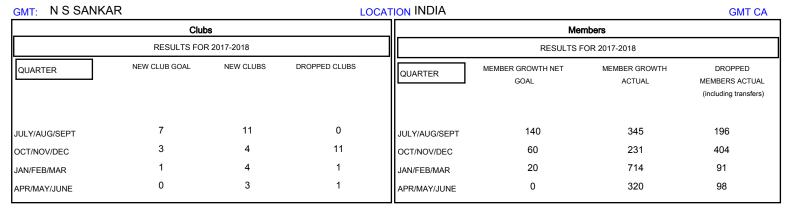

## MONTHLY MEMBERSHIP PROGRESS REPORT

## District 318 E

Results as of: 05/31/2018